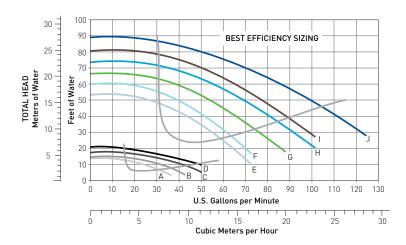

### PERFORMANCE CURVES

| Part Number | HP                                                                 |
|-------------|--------------------------------------------------------------------|
| 348021      | 1/2                                                                |
| 348022      | 3/4                                                                |
| 348023      | 1                                                                  |
| 348024      | 1-1/2                                                              |
| 348025      | 2                                                                  |
| 348026      | 2-1/2                                                              |
| 340036      | 1/2                                                                |
| 340037      | 3/4                                                                |
|             | 348021<br>348022<br>348023<br>348024<br>348025<br>348026<br>340036 |

| Curve Key | Part Number | HP    |
|-----------|-------------|-------|
| G         | 340038      | 1     |
| Н         | 340039      | 1-1/2 |
| I         | 340040      | 2     |
| J         | 340041      | 2-1/2 |
| A, F      | 341111      | 3/4   |
| B, G      | 340042      | 1     |
| C, H      | 340043      | 1-1/2 |
| D, I      | 340044      | 2     |